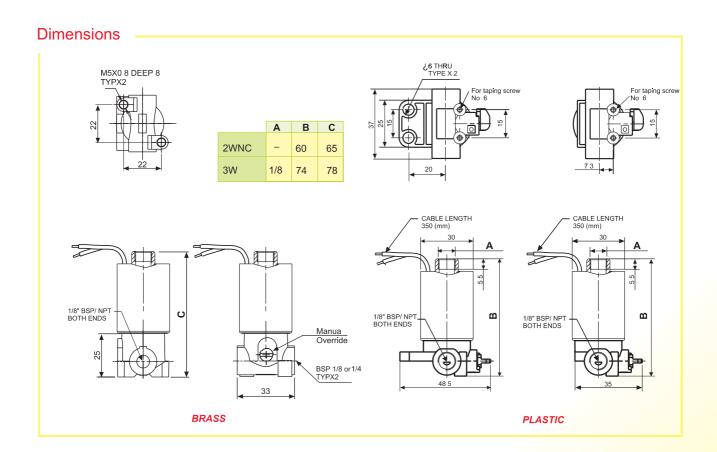

# **Technical Specifications**

Ports size: 1/8" BSP or NPT

Materials: Base & manual override:

Reinforced Nylon

Seals: EPDM Solenoid:

See solenoid specifications

Pressure: See table

Mounting: Flange or by two taping screws No.6