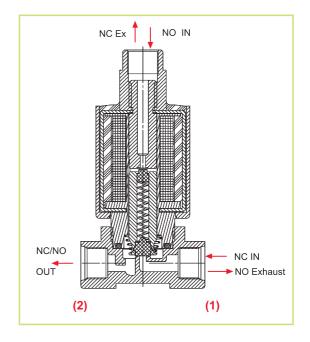

## **General Description**

GEVA 75 1/8" solenoid valves are based on GEVA 75 operators mounted on a plastic base.

These bases are available with or without flange, manual override as standard.

# **Technical Specifications**

Ports size: 1/8" BSP or NPT

Materials: Base & manual override:

Reinforced Nylon

Seals: EPDM Solenoid:

See solenoid specifications

Pressure: See table

Mounting: Flange or by two taping screws No.6