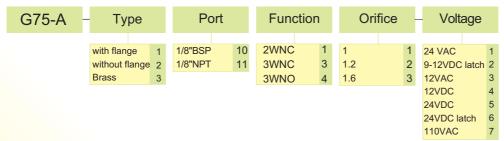

## How to Order

Example: G75 - A - 11032-1 Is a GEVA 75 with flange, 1/8" BSP 3WNC 1.2 orifice ad 24VAC coil.